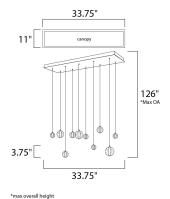

# **MEASUREMENTS**

DIMENSION : 33.75" L x 11" W x 3.75" H

MAX OAH : 126" OAH HANGING WEIGHT : 13.86 lb