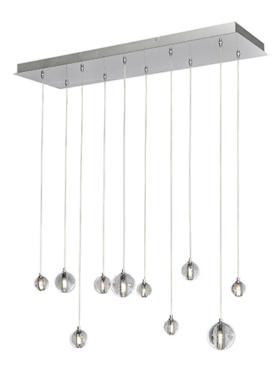

## PRODUCT DESCRIPTION

Bubble glass balls of various sizes are supported by adjustable cables for a wide variety of designs. The glass balls are illuminated by replaceable LED bulbs and are fully dimmable.

### **FINISHES OPTION**

Polished Chrome (PC)

### GLASS

Bubble 91

### MATERIAL

Bubble Glass, Steel